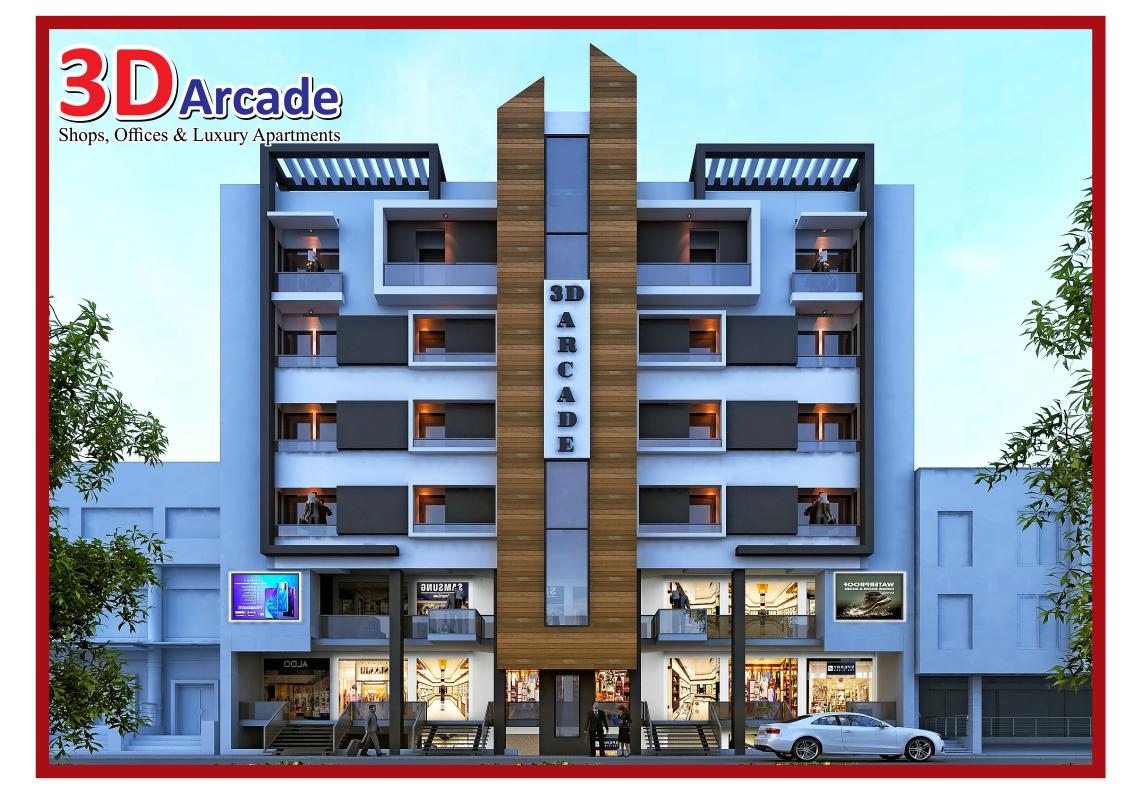

## The Project

3D Arcade is a commercial/residential project in SHALIMAR TOWN which is an elegant residential society of Islamabad.

In this project there are three floors for commercial use and four floors for residential apartments also.

The project has beautiful elevation with wide corridors, speedy elevators, wide stairs and airy balconies in each apartment the project has wide parking area on its two sides.

The project assembled the best in design, construction & sustainable living to create the ultimate lifestyle destination