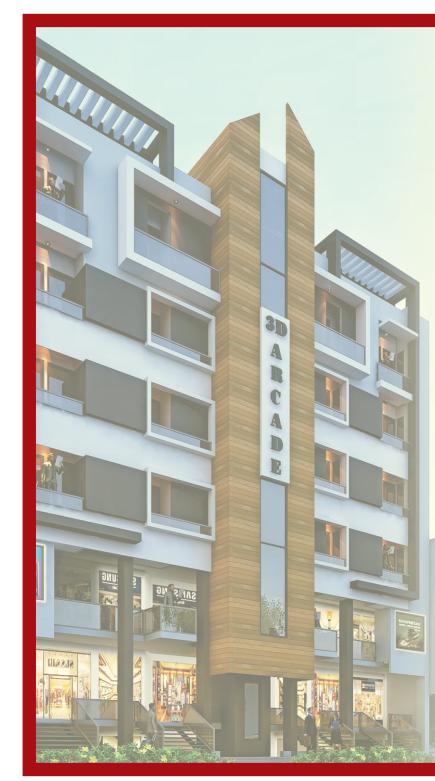

## The Project

3D Arcade is a commercial/residential project in SHALIMAR TOWN which is an elegant residential society of Islamabad.

In this project there are three floors for commercial use and four floors for residential apartments also.

The project has beautiful elevation with wide corridors, speedy elevators, wide stairs and airy balconies in each apartment the project has wide parking area on its two sides.

The project assembled the best in design, construction & sustainable living to create the ultimate lifestyle destination

7 Kilometer From New Islamabad International Airport

Adjacent

Motor way M-1 & M-2

3 kilometer

From CPEC Interchange

2 kilometer From Metro Bus Station

Looking to invest in profitable commercial property This is your chance! 3D Arcade Project Brings the Fastest Selling "Amnesty Registered" Project '3D ARCADE' that offers the best investment opportunity with great ROI, invest today & avail maximum benefit.