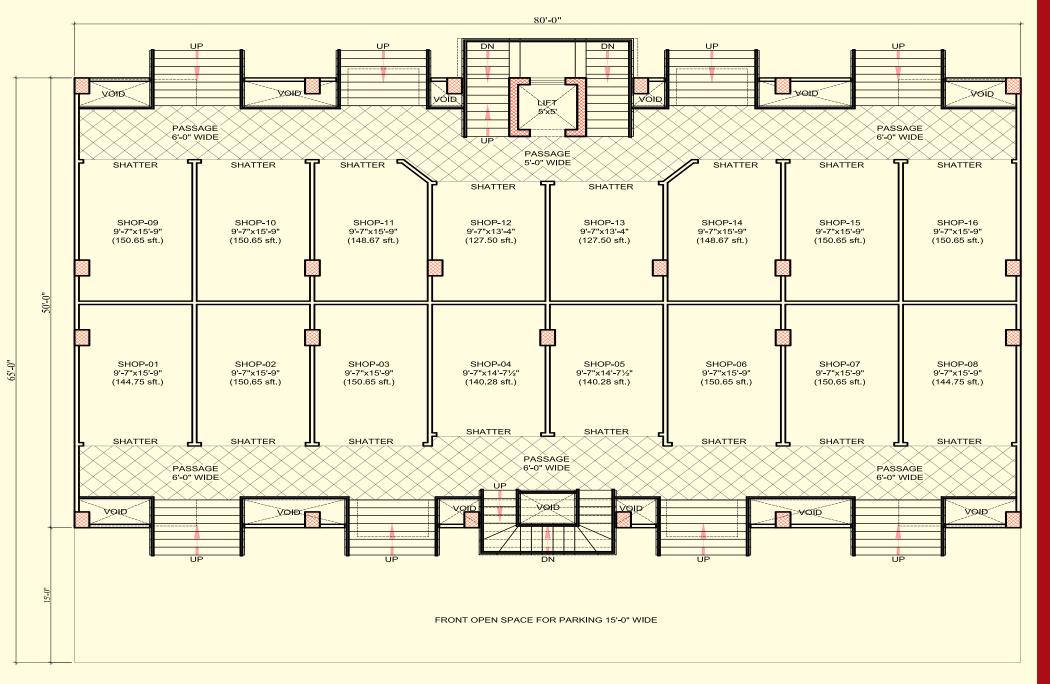

ARCADE' that offers the best investment opportunity with great ROI, invest today & avail maximum benefit.

To Discuss this Amazing Investment Opportunity, Call us at: 0312-5012071 | 0345-9337607 | 0306-5618170









# **Project Features**

Separate Space for Masjid in Commercial Project.

- 2 Kilometer to Kashmir Highway.
- 7 Kilometer away from New Islamabad International Airport.
- Adjacent to Motorway M-1 & M-2 at Tarnol / Fateh Jang Toll Plaza.
- 3 Kilometer from CPEC Interchange.
- 2 Kilometer from Metro Bus Station.
- Fire Extinguisher.
- Speedy Elevators & wide stairs.
- Wide Car Parking.
- Stylish Work in Kitchen.
- Quality Tiles & Marble.
- Quality Sanitary Fittings.
- Aluminum Windows.
- Quality Wooden & Furniture works.









#### LOWER GROUND FLOOR PLAN.

50'-0"

80'-0"



#### **GROUND FLOOR PLAN**

#### MEZZANINE FLOOR PLAN.



50'-0"

#### 1ST, 2ND, 3RD, & 4TH FLOOR PLANS.



50'-0"



### **<u>1- Bed Apartment</u>**

- Bedroom
- Bath Room
- Cabinet
- Lounge
- Kitchen
- Terrace



Bath Room
Attached

• Cabinet

• Lounge









A Project By Ali & CO



- Office: Suit No. 25-26, Capital Plaza, 1st Floor Opposite Bank of Punjab, G-11 Markaz, Islamabad
- 0312-5012071 | 0345-9337607 | 0306-5618170



www.aliandco.com.pk





Flat No.1, Block-4, Bilal Market, Street 73, G-9/3, Islamabad +92512325081 | info@mindfield.pk | www.mindfield.pk