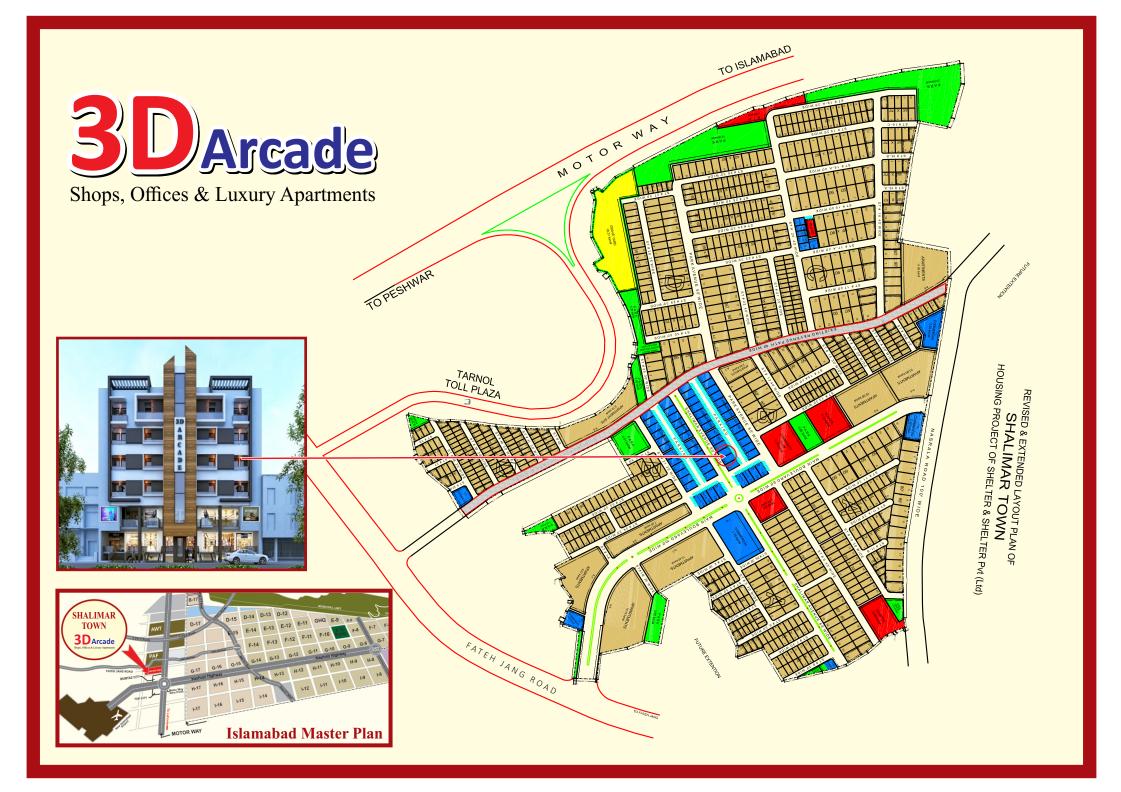

## The Project

3D Arcade is a commercial/residential project in SHALIMAR TOWN which is an elegant residential society of Islamabad.

In this project there are three floors for commercial use and four floors for residential apartments also.

The project has beautiful elevation with wide corridors, speedy elevators, wide stairs and airy balconies in each apartment the project has wide parking area on its two sides.

The project assembled the best in design, construction & sustainable living to create the ultimate lifestyle destination

7 Kilometer From New Islamabad International Airport

Adjacent

Motor way M-1 & M-2

3 kilometer

From CPEC Interchange

2 kilometer From Metro Bus Station

Looking to invest in profitable commercial property This is your chance! 3D Arcade Project Brings the Fastest Selling "Amnesty Registered" Project '3D ARCADE' that offers the best investment opportunity with great ROI, invest today & avail maximum benefit.

# **Project Features**

Separate Space for Masjid in Commercial Project.

- 2 Kilometer to Kashmir Highway.
- 7 Kilometer away from New Islamabad International Airport.
- Adjacent to Motorway M-1 & M-2 at Tarnol / Fateh Jang Toll Plaza.
- 3 Kilometer from CPEC Interchange.
- 2 Kilometer from Metro Bus Station.
- Fire Extinguisher.
- Speedy Elevators & wide stairs.
- Wide Car Parking.
- Stylish Work in Kitchen.
- Quality Tiles & Marble.
- Quality Sanitary Fittings.
- Aluminum Windows.
- Quality Wooden & Furniture works.