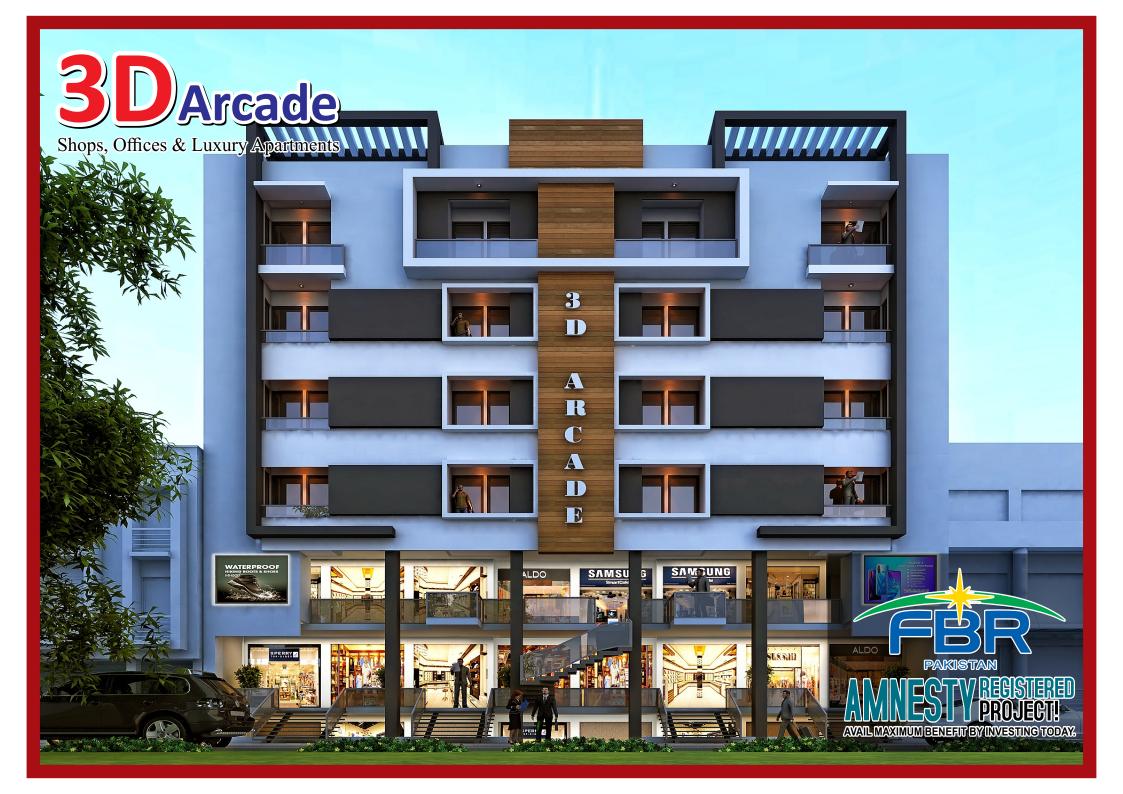

## The Project

3D Arcade is a commercial/residential project in SHALIMAR TOWN which is an elegant residential society of Islamabad.

In this project there are three floors for commercial use and four floors for residential apartments also.

The project has beautiful elevation with wide corridors, speedy elevators, wide stairs and airy balconies in each apartment the project has wide parking area on its two sides.

The project assembled the best in design, construction & sustainable living to create the ultimate lifestyle destination

7 Kilometer From New Islamabad International Airport

Adjacent

Motor way M-1 & M-2

3 kilometer

From CPEC Interchange

2 kilometer From Metro Bus Station

Looking to invest in profitable commercial property This is your chance! 3D Arcade Project Brings the Fastest Selling "Amnesty Registered" Project '3D ARCADE' that offers the best investment opportunity with great ROI, invest today & avail maximum benefit.