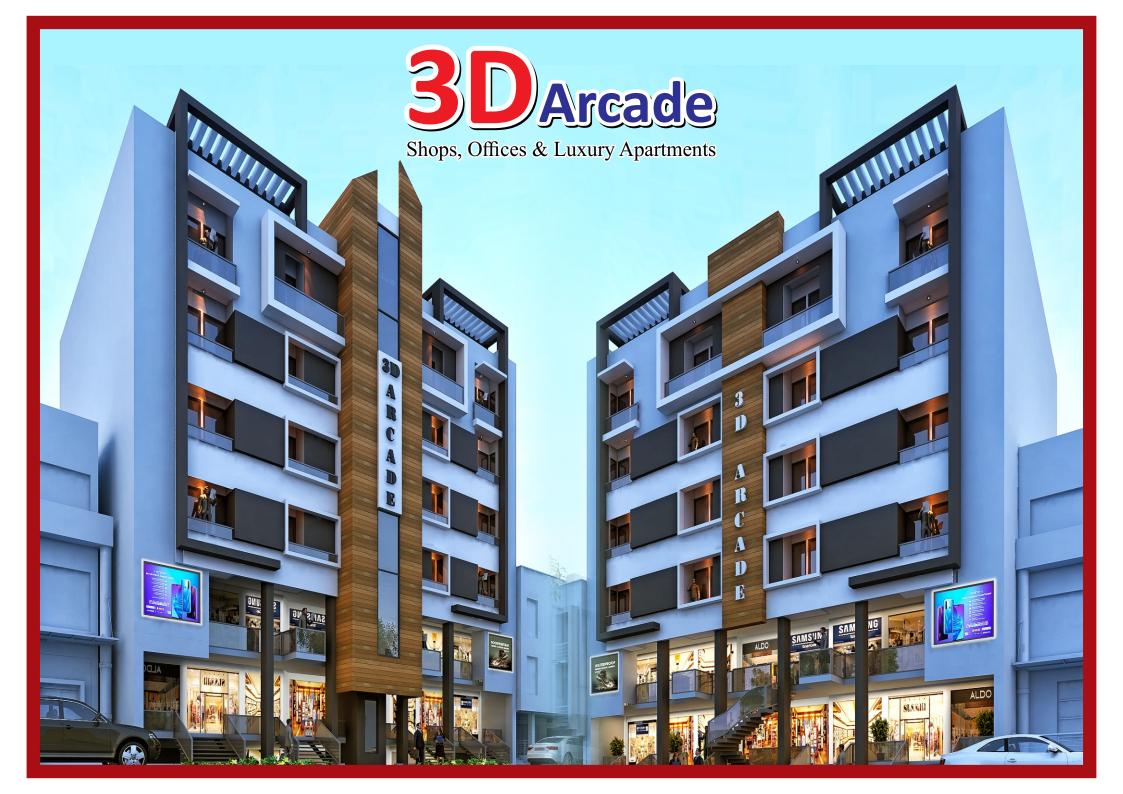

## The Project

3D Arcade is a commercial/residential project in SHALIMAR TOWN which is an elegant residential society of Islamabad.

In this project there are three floors for commercial use and four floors for residential apartments also.

The project has beautiful elevation with wide corridors, speedy elevators, wide stairs and airy balconies in each apartment the project has wide parking area on its two sides.

The project assembled the best in design, construction & sustainable living to create the ultimate lifestyle destination