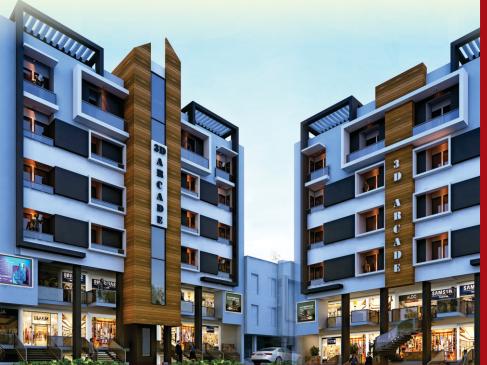

## The Project

3D Arcade is a commercial/residential project in SHALIMAR TOWN which is an elegant residential society of Islamabad.

In this project there are three floors for commercial use and four floors for residential apartments also.

The project has beautiful elevation with wide corridors, speedy elevators, wide stairs and airy balconies in each apartment the project has wide parking area on its two sides.

The project assembled the best in design, construction & sustainable living to create the ultimate lifestyle destination