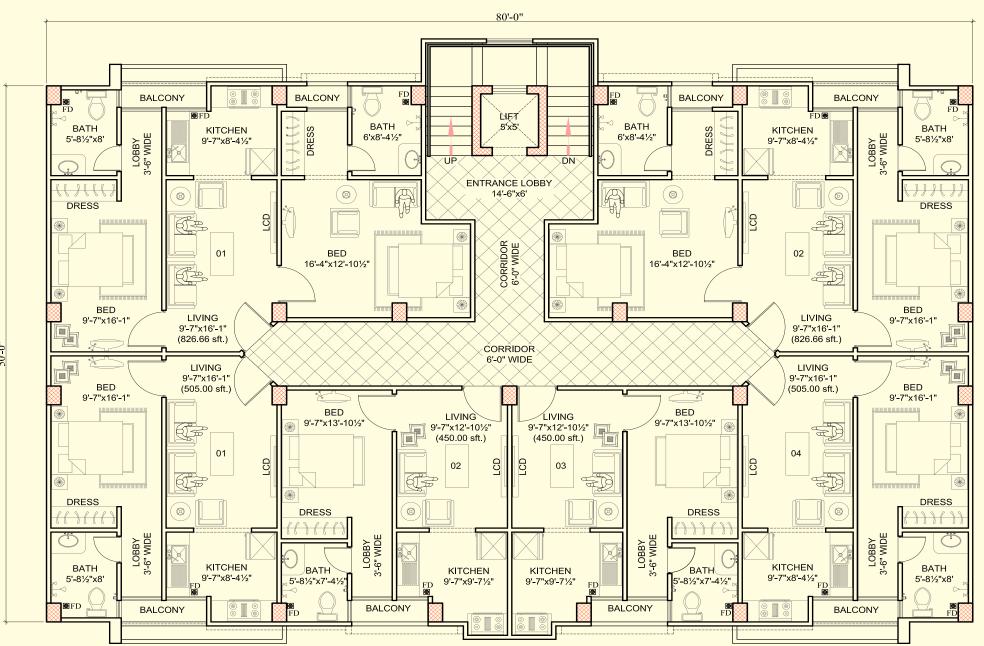

#### 1ST, 2ND, 3RD, & 4TH FLOOR PLANS.

50'-0"

### **<u>1- Bed Apartment</u>**

- Bedroom
- Bath Room
- Cabinet
- Lounge
- Kitchen
- Terrace

Bath Room
Attached

• Cabinet

• Lounge

A Project By Ali & CO

- Office: Suit No. 25-26, Capital Plaza, 1st Floor Opposite Bank of Punjab, G-11 Markaz, Islamabad
- 0312-5012071 | 0345-9337607 | 0306-5618170