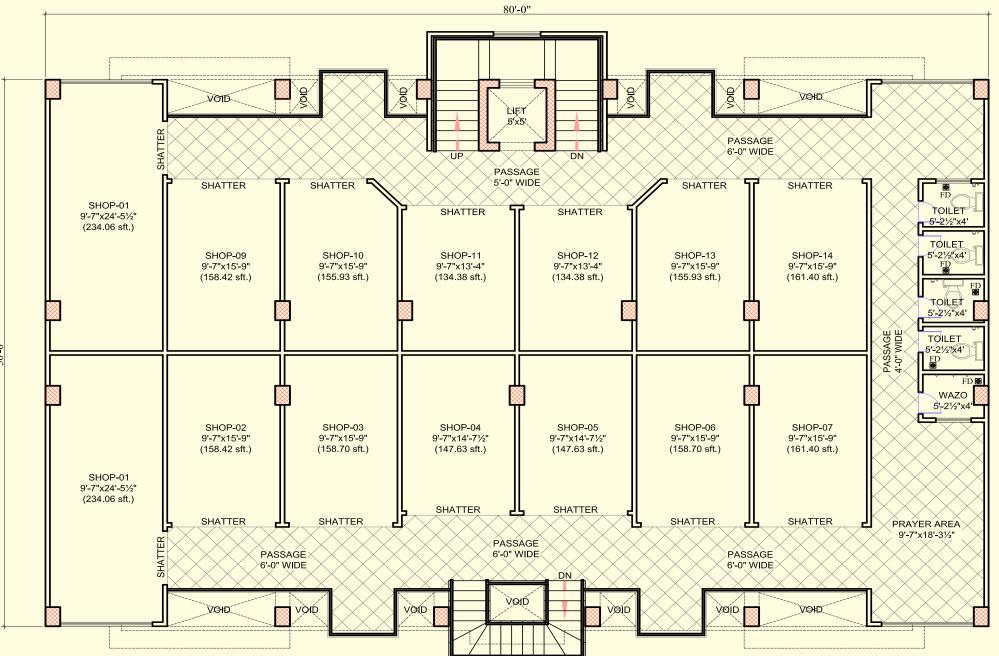

reat ROI, invest today & avail maximum benefit.

To Discuss this Amazing Investment Opportunity, Call us at: 0312-5012071 | 0345-9337607 | 0306-5618170









# **Project Features**

Separate Space for Masjid in Commercial Project.

- 2 Kilometer to Kashmir Highway.
- 7 Kilometer away from New Islamabad International Airport.
- Adjacent to Motorway M-1 & M-2 at Tarnol / Fateh Jang Toll Plaza.
- 3 Kilometer from CPEC Interchange.
- 2 Kilometer from Metro Bus Station.
- Fire Extinguisher.
- Speedy Elevators & wide stairs.
- Wide Car Parking.
- Stylish Work in Kitchen.
- Quality Tiles & Marble.
- Quality Sanitary Fittings.
- Aluminum Windows.
- Quality Wooden & Furniture works.









#### LOWER GROUND FLOOR PLAN.

50'-0"

80'-0"



#### **GROUND FLOOR PLAN**

#### MEZZANINE FLOOR PLAN.



50'-0"

#### 1ST, 2ND, 3RD, & 4TH FLOOR PLANS.



50'-0"



### **<u>1- Bed Apartment</u>**

- Bedroom
- Bath Room
- Cabinet
- Lounge
- Kitchen
- Terrace



Bath Room
Attached

• Cabinet

• Lounge









A Project By Ali & CO



- Office: Suit No. 25-26, Capital Plaza, 1st Floor Opposite Bank of Punjab, G-11 Markaz, Islamabad
- 0312-5012071 | 0345-9337607 | 0306-5618170



www.aliandco.com.pk





Flat No.1, Block-4, Bilal Market, Street 73, G-9/3, Islamabad +92512325081 | info@mindfield.pk | www.mindfield.pk