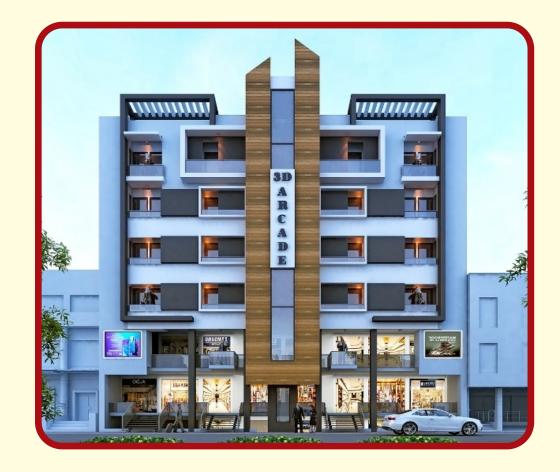

## The Project

3D Arcade is a commercial/residential project in SHALIMAR TOWN which is an elegant residential society of Islamabad.

In this project there are three floors for commercial use and four floors for residential apartments also.

The project has beautiful elevation with wide corridors, speedy elevators, wide stairs and airy balconies in each apartment the project has wide parking area on its two sides.

The project assembled the best in design, construction & sustainable living to create the ultimate lifestyle destination