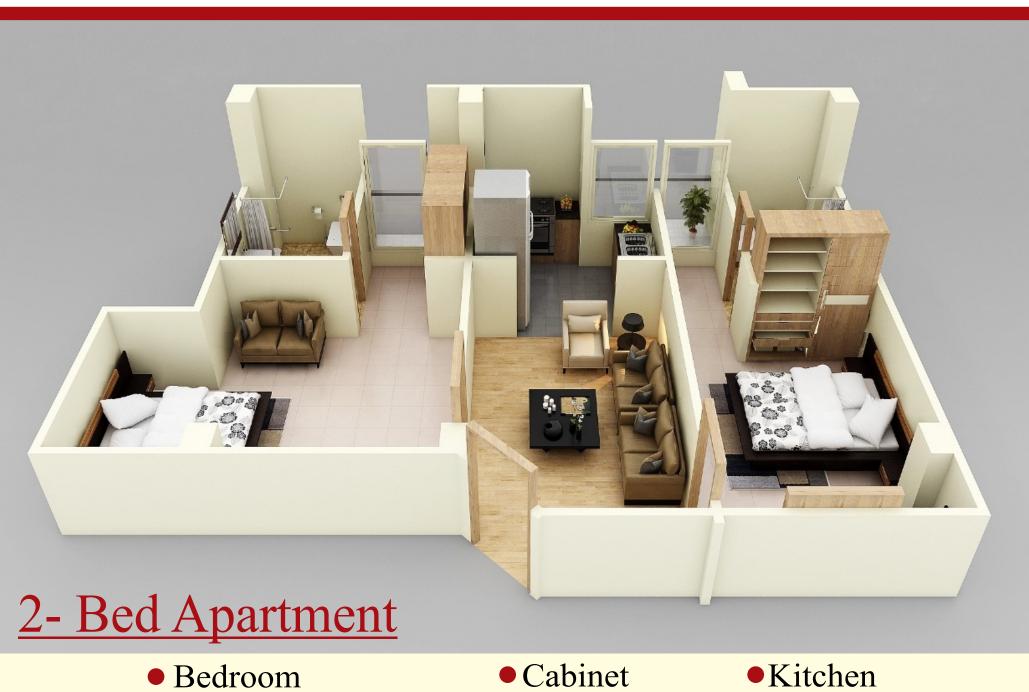

### **<u>1- Bed Apartment</u>**

- Bedroom
- Bath Room
- Cabinet
- Lounge
- Kitchen
- Terrace

Bath Room
Attached

• Cabinet

• Lounge

A Project By Ali & CO

- Office: Suit No. 25-26, Capital Plaza, 1st Floor Opposite Bank of Punjab, G-11 Markaz, Islamabad
- 0312-5012071 | 0345-9337607 | 0306-5618170