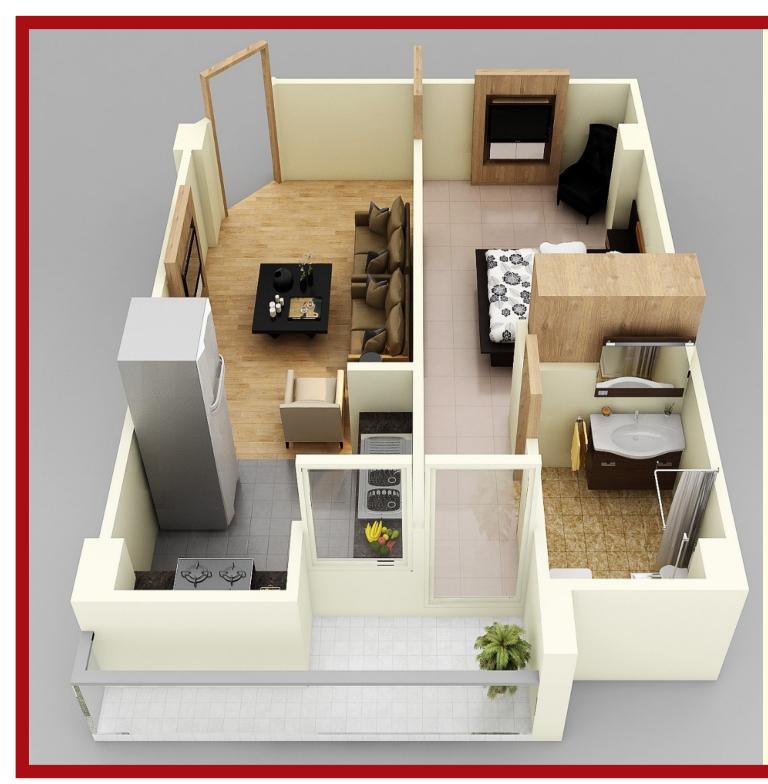

### **<u>1- Bed Apartment</u>**

- Bedroom
- Bath Room
- Cabinet
- Lounge
- Kitchen
- Terrace

Bath Room
Attached

• Cabinet

• Lounge

A Project By Ali & CO

- Office: Suit No. 25-26, Capital Plaza, 1st Floor Opposite Bank of Punjab, G-11 Markaz, Islamabad
- 0312-5012071 | 0345-9337607 | 0306-5618170