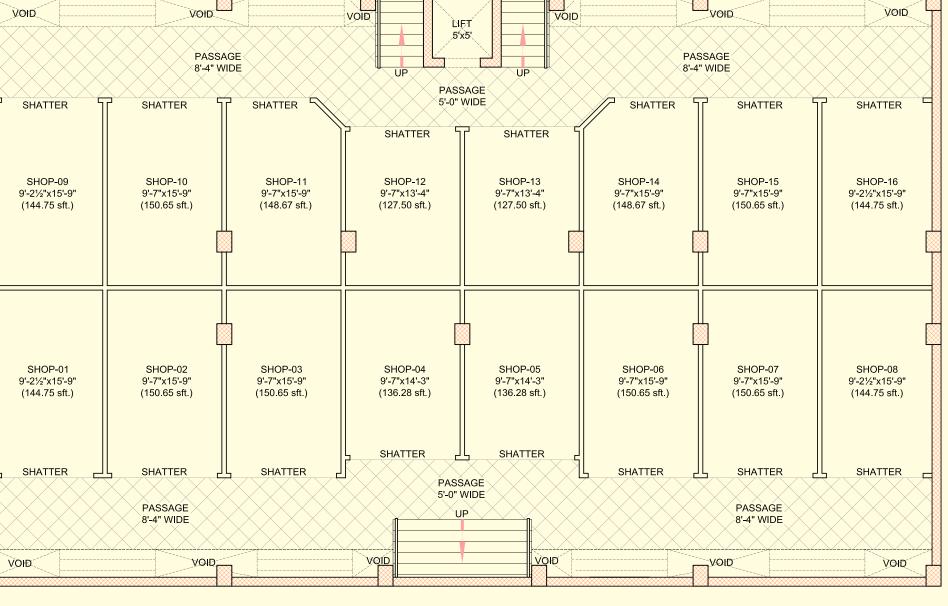

Fastest Selling "Amnesty Registered" Project '3D ARCADE' that offers the best investment opportunity with great ROI, invest today & avail maximum benefit.

To Discuss this Amazing Investment Opportunity, Call us at: 0312-5012071 | 0345-9337607 | 0306-5618170









# **Project Features**

Separate Space for Masjid in Commercial Project.

- 2 Kilometer to Kashmir Highway.
- 7 Kilometer away from New Islamabad International Airport.
- Adjacent to Motorway M-1 & M-2 at Tarnol / Fateh Jang Toll Plaza.
- 3 Kilometer from CPEC Interchange.
- 2 Kilometer from Metro Bus Station.
- Fire Extinguisher.
- Speedy Elevators & wide stairs.
- Wide Car Parking.
- Stylish Work in Kitchen.
- Quality Tiles & Marble.
- Quality Sanitary Fittings.
- Aluminum Windows.
- Quality Wooden & Furniture works.









#### LOWER GROUND FLOOR PLAN.

50'-0"

80'-0"



#### **GROUND FLOOR PLAN**

#### MEZZANINE FLOOR PLAN.



50'-0"

#### 1ST, 2ND, 3RD, & 4TH FLOOR PLANS.



50'-0"



### **<u>1- Bed Apartment</u>**

- Bedroom
- Bath Room
- Cabinet
- Lounge
- Kitchen
- Terrace



Bath Room
Attached

• Cabinet

• Lounge









A Project By Ali & CO



- Office: Suit No. 25-26, Capital Plaza, 1st Floor Opposite Bank of Punjab, G-11 Markaz, Islamabad
- 0312-5012071 | 0345-9337607 | 0306-5618170



www.aliandco.com.pk





Flat No.1, Block-4, Bilal Market, Street 73, G-9/3, Islamabad +92512325081 | info@mindfield.pk | www.mindfield.pk